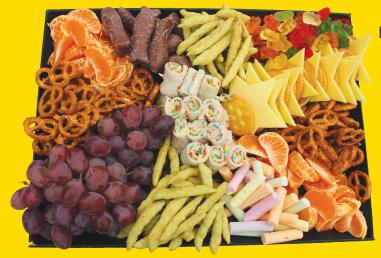

## KIDS PARTY PLATTER

An assortment of sweet and savoury treats

**SLICE PLATTER** 

A selection of slices

FRESH FRUIT PLATTER

Seasonal selection of fruit

\$40 EACH

\$20 TRAY OF 24