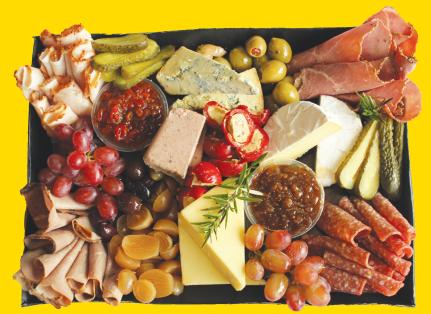

#### PLOUGHMANS PLATTER

\$79

A selection of sliced meats with cheese, chutney and antipasto Served with French sticks