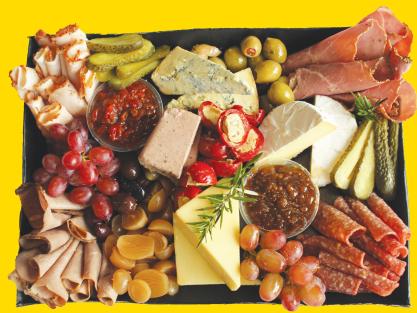

#### PLOUGHMANS PLATTER

A selection of sliced meats with cheese, chutney and antipasto Served with French sticks

### **CHEESE PLATTER**

An assortment of cheeses, chutney and crackers

\$89

TRAY

**Ploughmans Platter** 

**Cheese Platter** 